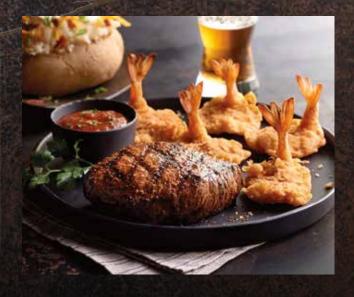

# GUADALUPE MENU \$35 PER GUEST

GULF COAST STEAK & SHRIMP\* (770-990 cal)

10 oz. Center-Cut Top Sirloin, choice of grilled or fried shrimp.

DOUBLE-BONED PORK CHOP\* (870 cal)

Simply grilled, 14oz.

**NEW YORK STRIP\*** (820 cal) 12 oz.

SALMON OSCAR\* (820cal)

Lump crab meat, lemon butter, red pepper flakes, green onions, fried asparagus.