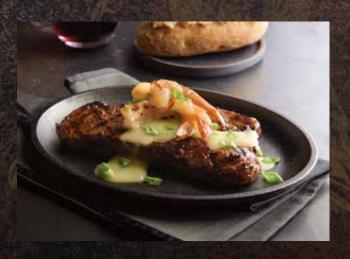

# MAUDEEN'S CENTER-CUT FILET\*

6 oz (560 cal)

# MAUDEEN'S CENTER-CUT FILET\* (760 cal) 9 oz.