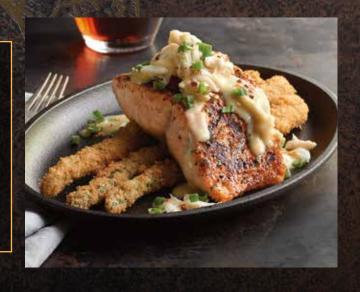

SALMON OSCAR\* (820cal)

Lump crab meat, lemon butter, red pepper flakes, green onions, fried asparagus.

## SALMON OSCAR\* (820 cal)

Lump crab meat, lemon butter, red pepper flakes, green onions, capers, fried asparagus.

#### SALMON OSCAR\* (820 cal)

Lump crab meat, lemon butter, red pepper flakes, green onions, capers, fried asparagus.