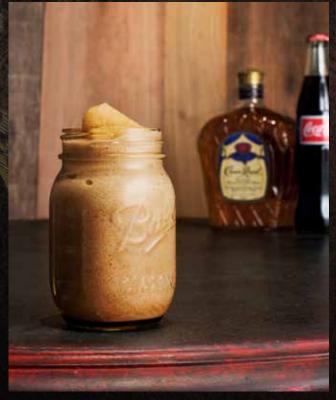

# FROZEN CROWN AND COKE(270 cal)

Crown Royal and Coca-Cola (Add a topper of Crown Royal, Crown Royal Regal Apple, or Crown Vanilla for an additional \$2)