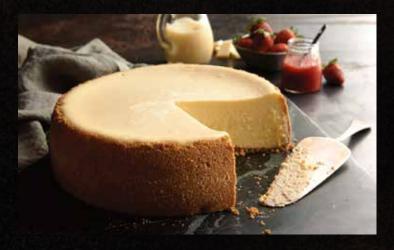

# DESSERTS

# TWO-FORK CHEESECAKE (1520 cal)

Topped with white chocolate sauce & fresh strawberries. (Serves 2)