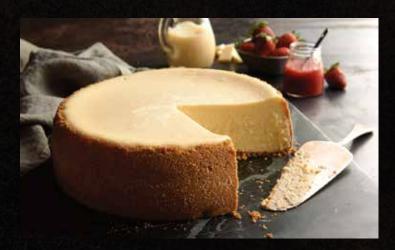

### TWO-FORK CHEESECAKE (1520 cal)

Topped with white chocolate sauce & fresh strawberries. (Serves 2)