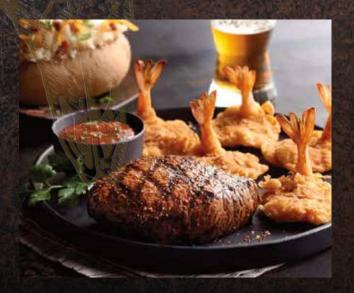

# PECOS RIVER MENU \$30 PER GUEST

**COUNTRY FRIED STEAK** (930 cal) Certified Angus beef, cream gravy

ATLANTIC SALMON\* (480 cal)
Simply grilled to perfection.

**GULF COAST STEAK & SHRIMP\*** (650 cal) 8 oz. Center-Cut Top Sirloin, choice of grilled or fried shrimp.