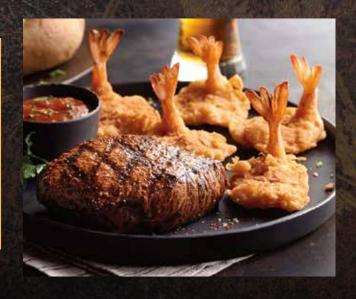

# PECOS RIVER MENU \$30 PER GUEST

**COUNTRY FRIED STEAK** (930 cal) Certified Angus beef, cream gravy

ATLANTIC SALMON\* (480 cal)
Simply grilled to perfection.

**GULF COAST STEAK & SHRIMP\*** (650 cal) 8 oz. Center-Cut Top Sirloin, choice of grilled or fried shrimp.