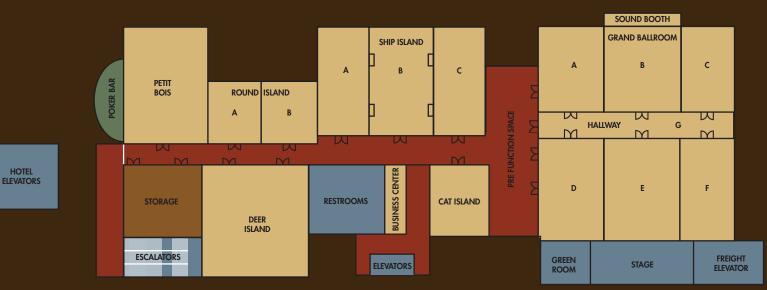

## 22,000 SQUARE FEET | UP TO 1,000 GUESTS

### CONFERENCE CAPACITY CHART

| Meeting Rooms        | Square<br>Footage | Dimensions<br>W x L | Ceiling<br>Height | Theater | Classroom | *Banquet<br>Plated                                         | *Banquet<br>Buffet | Reception          | U-Shape      | Hollow<br>Square | Exhibits<br>(5ft Tables) |
|----------------------|-------------------|---------------------|-------------------|---------|-----------|------------------------------------------------------------|--------------------|--------------------|--------------|------------------|--------------------------|
| GRAND BALLROOM       | 9,197             | 90 x 106            | 22                | 1,248   | 400       | 560                                                        | 480                | 1,060              |              |                  | 98                       |
| PRE- FUNCTION        | 1,932             | 26 x 77             | 14                |         |           |                                                            |                    | 8203               |              |                  | 15                       |
| GRAND A              | 1,195             | 26 x 39             | 22                | 90      | 50        | 60                                                         | 50                 | 126                | 40           | 50               | 15                       |
| GRAND B              | 1,393             | 40 x 39             | 22                | 120     | 72        | 100                                                        | 70                 | 147                | 60           | 70               | 24                       |
| GRAND C              | 1,006             | 24 x 39             | 22                | 90      | 50        | 50                                                         | 50                 | 106                | 35           | 40               | 15                       |
| GRAND ABC            | 3,594             | 90 x 39             | 22                | 500     | 250       | 220                                                        | 150                | 378                | 90           | 110              | 60                       |
| GRAND ABCG           |                   |                     |                   |         |           | 290                                                        | 220                |                    |              |                  | 65                       |
| GRAND ABC FOYER      |                   |                     |                   |         |           |                                                            |                    |                    |              |                  | 6                        |
| GRAND D              | 1,164             | 24 x 49             | 22                | 80      | 50        | 50                                                         | 50                 | 123                | 40           | 40               | 15                       |
| GRAND E              | 1,749             | 40 x 49             | 22                | 180     | 100       | 110                                                        | 90                 | 184                | 60           | 60               | 24                       |
| GRAND F              | 1,512             | 33 x 49             | 22                | 60      | 50        | 60                                                         | 50                 | 159                | 40           | 40               | 15                       |
| GRAND DEF            | 4,425             | 97 x 49             | 22                | 650     | 225       | 280                                                        | 170                | 466                | 80           | 123              | 50                       |
| GRAND DEFG           |                   |                     |                   |         |           | 350                                                        | 240                |                    |              |                  |                          |
| GRAND DEF FOYER      |                   |                     |                   |         |           |                                                            |                    |                    |              |                  | 6                        |
| GRAND STAGE          | 953               | 49 x 20             | 22                |         |           |                                                            |                    |                    |              |                  |                          |
| SHIP ISLAND          | 4,222             | 80 x 53             | 14                | 300     | 120       | 220                                                        | 200                | 280                | 80           | 90               | 40                       |
| SHIP ISLAND FOYER    |                   |                     |                   |         |           |                                                            |                    |                    |              |                  |                          |
| SHIP ISLAND A        | 1,307             | 24 x 53             | 14                | 110     | 60        | 80                                                         | 60                 | 130                | 30           | 30               | 15                       |
| SHIP ISLAND B        | 1,696             | 32 x 53             | 14                | 110     | 60        | 80                                                         | 60                 | 130                | 30           | 30               | 15                       |
| SHIP ISLAND C        | 1,278             | 24 x 53             | 14                | 110     | 60        | 80                                                         | 60                 | 130                | 30           | 30               | 15                       |
| SHIP ISLAND AB or BC | 2,974             | 56 x 53             | 14                | 150     | 100       | 120                                                        | 100                | 260                | 50           | 60               | 25                       |
| ROUND ISLAND A       | 808               | 28 x 30             | 14                |         |           |                                                            | Europutio          | . Downed Doom      | fer 14       |                  |                          |
| ROUND ISLAND B       | 750               | 25 x 30             | 14                |         |           | Executive Board Room for 14<br>Executive Board Room for 14 |                    |                    |              |                  |                          |
| CAT ISLAND           | 816               | 24 x 34             | 14                | 50      | 35        | 50                                                         | 50                 | e Board Room<br>60 | tor 14<br>30 | 30               | 5                        |
| DEER ISLAND          | 2,946             | 53 x 30             | 14                | 200     | 120       | 130                                                        | 100                | 200                | 40           | 80               | 30                       |
| PETIT BOIS           | 1,350             | 27 x 50             | 14                | 60      | 40        | 50                                                         | 50                 | 70                 | 30           | 30               | 5                        |