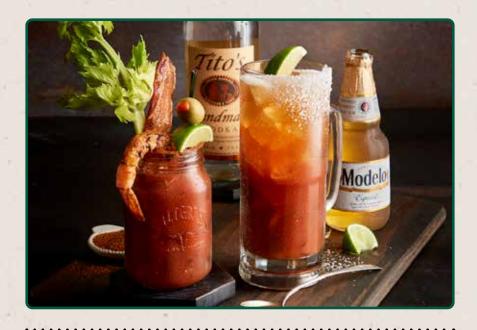

**GRAND SANGRIA** (250 cal) 9.75 Grand Marnier, DeKuyper Peachtree Schnapps and Amalaya Malbec, mixed with Pineapple & Cranberry juices.

**BLOODY MARY** (270 cal) 10 Tito's Handmade Vodka, Tomato juice and a blend of spices, served with Bacon, Blackened Shrimp and a Chili-Lime Salt Rim.

MICHELADA (160 cal) 7
Modelo Especial Lager over our Bloody Mary Mix.

PATRON XO CAFE (290 cal)

Baileys Irish Cream, Patron XO Cafe Coffee Liqueur and coffee topped with whipped cream.